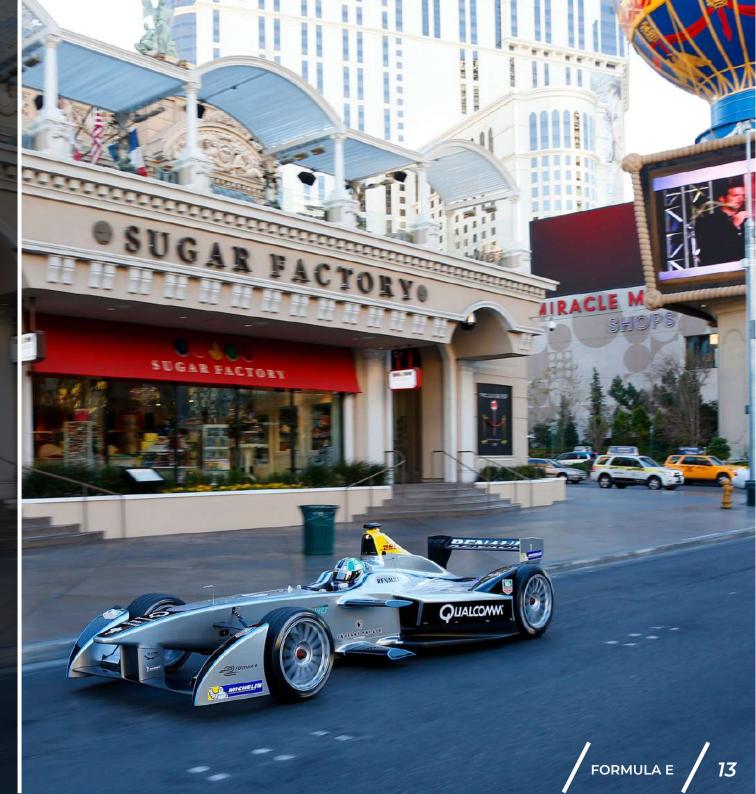

### FORMULA E LAS VEGAS DEMONSTRATION RUN

In 2017, Formula E organised a demonstration run with their demo car on the Las Vegas Strip. We arranged cover for the car transport from Europe to the US, insured the car for damage whilst running and also took care of the liability insurance in close cooperation with a local broker. We also provided cover for similar events in LA, New York, Geneva and Moscow.