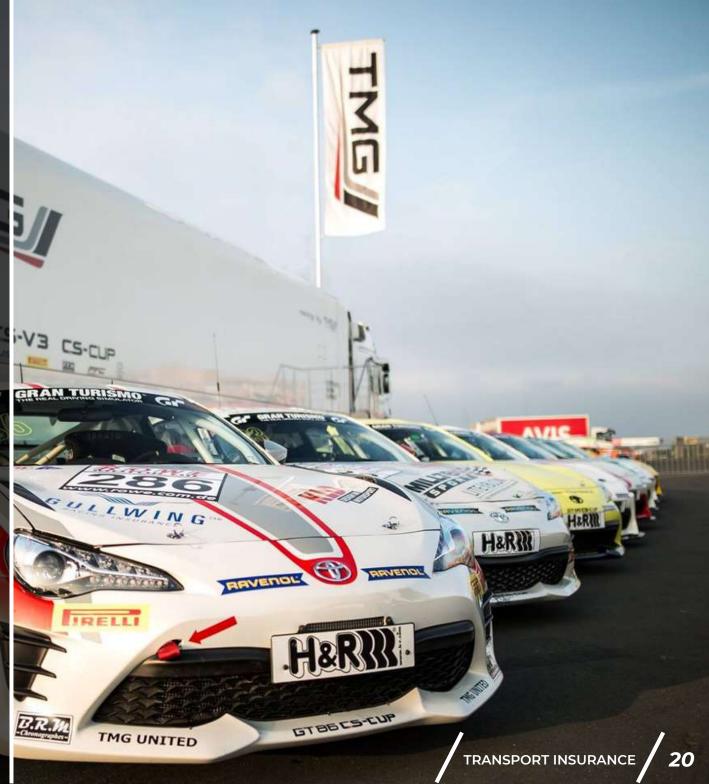

# TRANSPORT INSURANCE

#### Transport Insurance

When you ship your vehicle overseas, by air or via road transport, a total loss could be the least of your concerns. Our Storage and Transit insurance consists of an annual policy designed to provide accidental damage, fire, and theft cover. The level of coverage we offer can help protect you from the losses and exposures you may incur.